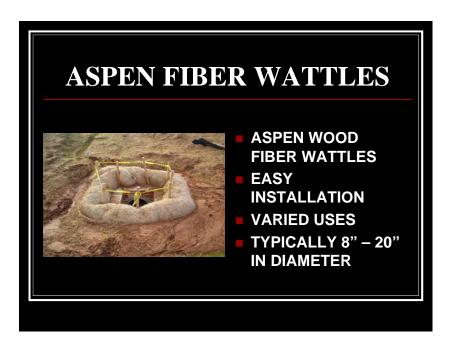

## JOBSITE SEDIMENT CONTROL TECHNOLOGY

- TECHNOLOGY WAS VIRTUALLY NON-EXISTENT JUST A FEW DECADES AGO
- EARLY SOLUTIONS INVOLVED CREATIVE USE OF EXISTING MATERIALS
- NEW JOB SPECIFIC TECHNOLGY IS NOW AVAILABLE
- THERE IS MORE TO COME!

#### **SEDIMENT**

# SEDIMENT IS MATTER DEPOSITED BY SOME NATURAL PROCESS





#### SEDIMENT CONTROL VS. **EROSION CONTROL SEDIMENT CONTROL EROSION CONTROL** COSTLY **COST EFFECTIVE UNATTRACTIVE ATTRACTIVE TEMPORARY PERMANENT** HIGH MINIMAL **MAINTENANCE MAINTENANCE SHOULD BE** SHOULD BE **ELIMINATED AS IMPLEMENTED AS SOON AS POSSIBLE SOON AS POSSIBLE**

# SEDIMENT CONTROL TECHNOLOGY





































#### DRAINAGE SWALE TEMPORARY PROTECTION BASICS

- DESIGNED TO SLOW DOWN FLOW AND COLLECT SEDIMENT
- STRUCTURES MUST BE MAINTAINED
- MUST BE DESIGNED TO BE OVERTOPPED
- INSTALLATION MUST NOT ALLOW FOR STRUCTURES TO BE BYPASSED













#### **DITCH CHECK SUMMARY**

- CONCENTRATED FLOWS ON ACTIVE JOBSITES CREATE A UNIQUE PROBLEM
- THE MOST EFFECTIVE SOLUTIONS...
  - ...SLOW DOWN FLOW RATES
  - ...OVERTOP BY DESIGN
  - ... COLLECT SETTLING SEDIMENT







































# ADJACENT ROADWAY PROTECTION NOTES

- FOR PRACTICAL PURPOSES, TEMPORARY ENTRANCE CAN OFTEN BE CONVERTED TO PERMANENT ENTRANCE
- PROJECT SCOPE AND SITE SPECIFICS WILL VARY WIDELY
- **KNOW YOUR OPTIONS!**











### EVOLUTION OF EXTERNAL INLET PROTECTION PRODUCTS

- I. SILT FENCE, HAY