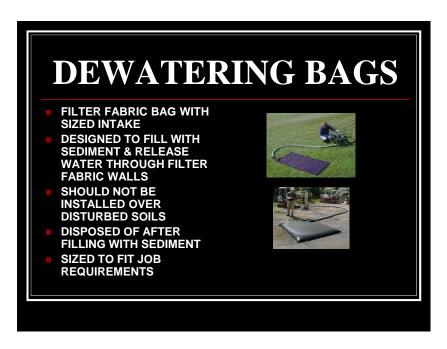

ONTROL VS. **EROSION CONTROL SEDIMENT CONTROL EROSION CONTROL** COSTLY **COST EFFECTIVE UNATTRACTIVE ATTRACTIVE TEMPORARY PERMANENT** HIGH MINIMAL **MAINTENANCE MAINTENANCE SHOULD BE** SHOULD BE **ELIMINATED AS IMPLEMENTED AS SOON AS POSSIBLE SOON AS POSSIBLE**

# SEDIMENT CONTROL TECHNOLOGY





































#### DRAINAGE SWALE TEMPORARY PROTECTION BASICS

- DESIGNED TO SLOW DOWN FLOW AND COLLECT SEDIMENT
- STRUCTURES MUST BE MAINTAINED
- MUST BE DESIGNED TO BE OVERTOPPED
- INSTALLATION MUST NOT ALLOW FOR STRUCTURES TO BE BYPASSED













#### **DITCH CHECK SUMMARY**

- CONCENTRATED FLOWS ON ACTIVE JOBSITES CREATE A UNIQUE PROBLEM
- THE MOST EFFECTIVE SOLUTIONS...
  - ...SLOW DOWN FLOW RATES
  - ...OVERTOP BY DESIGN
  - ... COLLECT SETTLING SEDIMENT







































# ADJACENT ROADWAY PROTECTION NOTES

- FOR PRACTICAL PURPOSES, TEMPORARY ENTRANCE CAN OFTEN BE CONVERTED TO PERMANENT ENTRANCE
- PROJECT SCOPE AND SITE SPECIFICS WILL VARY WIDELY
- **KNOW YOUR OPTIONS!**











### EVOLUTION OF EXTERNAL INLET PROTECTION PRODUCTS

- I. SILT FENCE, HAY BALES, WATTLES, SAND BAGS, ETC.
- **II. MONOFILAMENT GEOTEXTILES**
- III. MONOFILATMENT GEOTEXTILE MANUFACTURED PRODUCTS
- IV. THREE DIMENSIONAL MANUFACTURED PRODUCTS









#### **KEY POINTS**

- SEDIMENT CONTROL IS TEMPORARY AND VERY EXPENSIVE
- EROSION CONTROL PROVIDES PERMANENT SOLUTIONS

THEREFORE: MINIMIZE DISTURBANCE IN TERMS OF BOTH TIME AND AREA AND INSTALL PERMANENT

**EROSION CONTROL AS SOON AS POSSIBLE!**