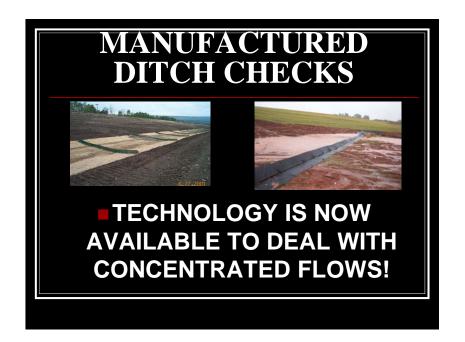

#### **DITCH CHECK SUMMARY**

- CONCENTRATED FLOWS ON ACTIVE JOBSITES CREATE A UNIQUE PROBLEM
- THE MOST EFFECTIVE SOLUTIONS...
  - ...SLOW DOWN FLOW RATES
  - ...OVERTOP BY DESIGN
  - ... COLLECT SETTLING SEDIMENT