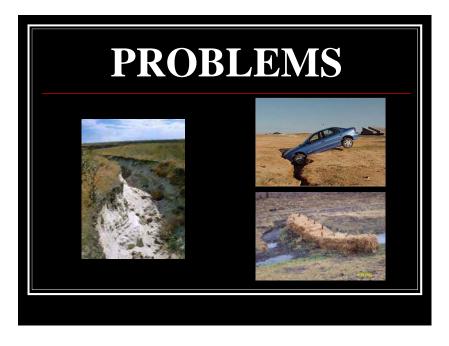

## JOBSITE SEDIMENT CONTROL TECHNOLOGY

- TECHNOLOGY WAS VIRTUALLY NON-EXISTENT JUST A FEW DECADES AGO
- EARLY SOLUTIONS INVOLVED CREATIVE USE OF EXISTING MATERIALS
- NEW JOB SPECIFIC TECHNOLGY IS NOW AVAILABLE
- THERE IS MORE TO COME!

#### **SEDIMENT**

# SEDIMENT IS MATTER DEPOSITED BY SOME NATURAL PROCESS





#### SEDIMENT CONTROL VS. **EROSION CONTROL SEDIMENT CONTROL EROSION CONTROL** COSTLY **COST EFFECTIVE UNATTRACTIVE ATTRACTIVE TEMPORARY PERMANENT** HIGH MINIMAL **MAINTENANCE MAINTENANCE SHOULD BE** SHOULD BE **ELIMINATED AS IMPLEMENTED AS SOON AS POSSIBLE SOON AS POSSIBLE**

# SEDIMENT CONTROL TECHNOLOGY





































#### DRAINAGE SWALE TEMPORARY PROTECTION BASICS

- DESIGNED TO SLOW DOWN FLOW AND COLLECT SEDIMENT
- STRUCTURES MUST BE MAINTAINED
- MUST BE DESIGNED TO BE OVERTOPPED
- INSTALLATION MUST NOT ALLOW FOR STRUCTURES TO BE BYPASSED













#### **DITCH CHECK SUMMARY**

- CONCENTRATED FLOWS ON ACTIVE JOBSITES CREATE A UNIQUE PROBLEM
- THE MOST EFFECTIVE SOLUTIONS...
  - ...SLOW DOWN FLOW RATES
  - ...OVERTOP BY DESIGN
  - ... COLLECT SETTLING SEDIMENT







































# ADJACENT ROADWAY PROTECTION NOTES

- FOR PRACTICAL PURPOSES, TEMPORARY ENTRANCE CAN OFTEN BE CONVERTED TO PERMANENT ENTRANCE
- PROJECT SCOPE AND SITE SPECIFICS WILL VARY WIDELY
- **KNOW YOUR OPTIONS!**











### EVOLUTION OF EXTERNAL INLET PROTECTION PRODUCTS

- I. SIL