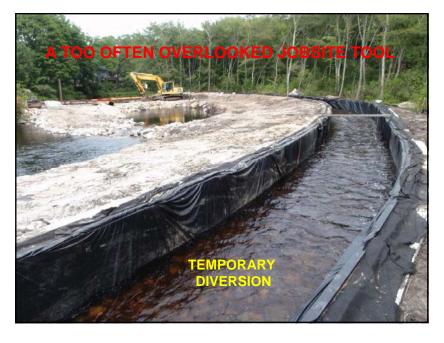

VERTOPPED
- INSTALLATION MUST NOT ALLOW FOR STRUCTURES TO BE BYPASSED













#### **DITCH CHECK SUMMARY**

- CONCENTRATED FLOWS ON ACTIVE JOBSITES CREATE A UNIQUE PROBLEM
- THE MOST EFFECTIVE SOLUTIONS...
  - ...SLOW DOWN FLOW RATES
  - ...OVERTOP BY DESIGN
  - ... COLLECT SETTLING SEDIMENT







































# ADJACENT ROADWAY PROTECTION NOTES

- FOR PRACTICAL PURPOSES, TEMPORARY ENTRANCE CAN OFTEN BE CONVERTED TO PERMANENT ENTRANCE
- PROJECT SCOPE AND SITE SPECIFICS WILL VARY WIDELY
- **KNOW YOUR OPTIONS!**











### EVOLUTION OF EXTERNAL INLET PROTECTION PRODUCTS

- I. SILT FENCE, HAY BALES, WATTLES, SAND BAGS, ETC.
- **II. MONOFILAMENT GEOTEXTILES**
- III. MONOFILATMENT GEOTEXTILE MANUFACTURED PRODUCTS
- IV. THREE DIMENSIONAL MANUFACTURED PRODUCTS









#### **KEY POINTS**

- SEDIMENT CONTROL IS TEMPORARY AND VERY EXPENSIVE
- EROSION CONTROL PROVIDES PERMANENT SOLUTIONS

THEREFORE: MINIMIZE DISTURBANCE IN TERMS OF BOTH TIME AND AREA AND INSTALL PERMANENT

**EROSION CONTROL AS SOON AS POSSIBLE!**