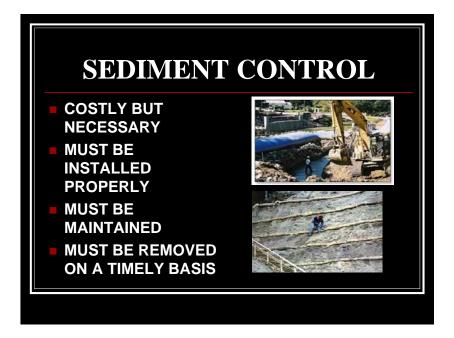

## JOBSITE SEDIMENT CONTROL TECHNOLOGY

- TECHNOLOGY WAS VIRTUALLY NON-EXISTENT JUST A FEW DECADES AGO
- EARLY SOLUTIONS INVOLVED CREATIVE USE OF EXISTING MATERIALS
- NEW JOB SPECIFIC TECHNOLGY IS NOW AVAILABLE
- THERE IS MORE TO COME!

#### **SEDIMENT**

# SEDIMENT IS MATTER DEPOSITED BY SOME NATURAL PROCESS





#### SEDIMENT CONTROL VS. **EROSION CONTROL SEDIMENT CONTROL EROSION CONTROL** COSTLY **COST EFFECTIVE UNATTRACTIVE ATTRACTIVE TEMPORARY PERMANENT** HIGH MINIMAL **MAINTENANCE MAINTENANCE SHOULD BE** SHOULD BE **ELIMINATED AS IMPLEMENTED AS SOON AS POSSIBLE SOON AS POSSIBLE**

# SEDIMENT CONTROL TECHNOLOGY





































#### DRAINAGE SWALE TEMPORARY PROTECTION BASICS

- DESIGNED TO SLOW DOWN FLOW AND COLLECT SEDIMENT
- STRUCTURES MUST BE MAINTAINED
- MUST BE DESIGNED TO BE OVERTOPPED
- INSTALLATION MUST NOT ALLOW FOR STRUCTURES TO BE BYPASSED













#### **DITCH CHECK SUMMARY**

- CONCENTRATED FLOWS ON ACTIVE JOBSITES CREATE A UNIQUE PROBLEM
- THE MOST EFFECTIVE SOLUTIONS...
  - ...SLOW DOWN FLOW RATES
  - ...OVERTOP BY DESIGN
  - ... COLLECT SETTLING SEDIMENT







































# ADJACENT ROADWAY PROTECTION NOTES

- FOR PRACTICAL PURPOSES, TEMPORARY ENTRANCE CAN OFTEN BE CONVERTED TO PERMANENT ENTRANCE
- PROJECT SCOPE AND SITE SPECIFICS WILL VARY WIDELY
- **KNOW YOUR OPTIONS!**











### EVOLUTION OF EXTERNAL INLET PROTECTION PRODUCTS

-