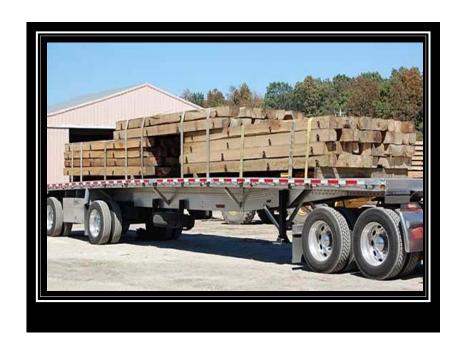

# ADJACENT ROADWAY PROTECTION NOTES

- FOR PRACTICAL PURPOSES, TEMPORARY ENTRANCE CAN OFTEN BE CONVERTED TO PERMANENT ENTRANCE
- PROJECT SCOPE AND SITE SPECIFICS WILL VARY WIDELY
- **KNOW YOUR OPTIONS!**