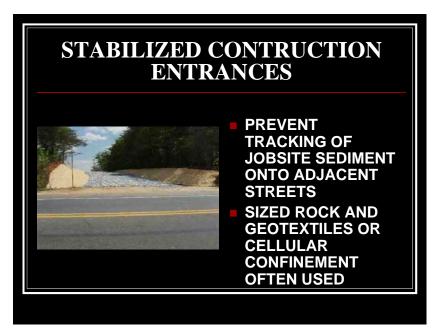

SION CONTROL SEDIMENT CONTROL EROSION CONTROL** COSTLY **COST EFFECTIVE UNATTRACTIVE ATTRACTIVE TEMPORARY PERMANENT** HIGH MINIMAL **MAINTENANCE MAINTENANCE SHOULD BE** SHOULD BE **ELIMINATED AS IMPLEMENTED AS SOON AS POSSIBLE SOON AS POSSIBLE**

# SEDIMENT CONTROL TECHNOLOGY





































#### DRAINAGE SWALE TEMPORARY PROTECTION BASICS

- DESIGNED TO SLOW DOWN FLOW AND COLLECT SEDIMENT
- STRUCTURES MUST BE MAINTAINED
- MUST BE DESIGNED TO BE OVERTOPPED
- INSTALLATION MUST NOT ALLOW FOR STRUCTURES TO BE BYPASSED













#### **DITCH CHECK SUMMARY**

- CONCENTRATED FLOWS ON ACTIVE JOBSITES CREATE A UNIQUE PROBLEM
- THE MOST EFFECTIVE SOLUTIONS...
  - ...SLOW DOWN FLOW RATES
  - ...OVERTOP BY DESIGN
  - ... COLLECT SETTLING SEDIMENT







































# ADJACENT ROADWAY PROTECTION NOTES

- FOR PRACTICAL PURPOSES, TEMPORARY ENTRANCE CAN OFTEN BE CONVERTED TO PERMANENT ENTRANCE
- PROJECT SCOPE AND SITE SPECIFICS WILL VARY WIDELY
- **KNOW YOUR OPTIONS!**











### EVOLUTION OF EXTERNAL INLET PROTECTION PRODUCTS

- I. SILT FENCE, HAY BALES, WATTLES, SAND BAGS, ETC.
- **II. MONOFILAMENT GEOTEXTILES**
- III. MONOFILATMENT GEOTEXTILE MANUFACTURED PRODUCTS
- IV. THREE DIMENSIONAL MANUFACTURED PRODUCTS









#### **KEY POINTS**

- SEDIMENT CONTROL IS TEMPORARY AND VERY EXPENSIVE
- EROSION CONTROL PROVIDES PERMANENT SOLUTIONS

THEREFORE: MINIMIZE DISTURBANCE IN TERMS OF BOTH TIME AND AREA AND INSTALL PERMANENT

**EROSION CONTROL AS SOON AS POSSIBLE!**