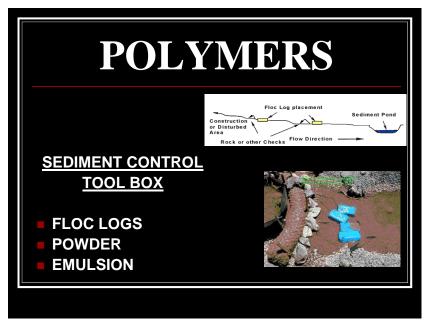

S. **EROSION CONTROL SEDIMENT CONTROL EROSION CONTROL** COSTLY **COST EFFECTIVE UNATTRACTIVE ATTRACTIVE TEMPORARY PERMANENT** HIGH MINIMAL **MAINTENANCE MAINTENANCE SHOULD BE** SHOULD BE **ELIMINATED AS IMPLEMENTED AS SOON AS POSSIBLE SOON AS POSSIBLE**

# SEDIMENT CONTROL TECHNOLOGY





































#### DRAINAGE SWALE TEMPORARY PROTECTION BASICS

- DESIGNED TO SLOW DOWN FLOW AND COLLECT SEDIMENT
- STRUCTURES MUST BE MAINTAINED
- MUST BE DESIGNED TO BE OVERTOPPED
- INSTALLATION MUST NOT ALLOW FOR STRUCTURES TO BE BYPASSED













#### **DITCH CHECK SUMMARY**

- CONCENTRATED FLOWS ON ACTIVE JOBSITES CREATE A UNIQUE PROBLEM
- THE MOST EFFECTIVE SOLUTIONS...
  - ...SLOW DOWN FLOW RATES
  - ...OVERTOP BY DESIGN
  - ... COLLECT SETTLING SEDIMENT







































# ADJACENT ROADWAY PROTECTION NOTES

- FOR PRACTICAL PURPOSES, TEMPORARY ENTRANCE CAN OFTEN BE CONVERTED TO PERMANENT ENTRANCE
- PROJECT SCOPE AND SITE SPECIFICS WILL VARY WIDELY
- **KNOW YOUR OPTIONS!**











### EVOLUTION OF EXTERNAL INLET PROTECTION PRODUCTS

- I. SILT FENCE, HAY BALES, WATTLES, SAND BAGS, ETC.
- **II. MONOFILAMENT GEOTEXTILES**
- III. MONOFILATMENT GEOTEXTILE MANUFACTURED PRODUCTS
- IV. THREE DIMENSIONAL MANUFACTURED PRODUCTS









#### **KEY POINTS**

- SEDIMENT CONTROL IS TEMPORARY AND VERY EXPENSIVE
- EROSION CONTROL PROVIDES PERMANENT SOLUTIONS

THEREFORE: MINIMIZE DISTURBANCE IN TERMS OF BOTH TIME AND AREA AND INSTALL PERMANENT

**EROSION CONTROL AS SOON AS POSSIBLE!**