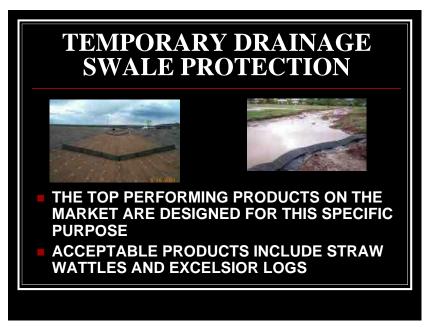

#### DRAINAGE SWALE TEMPORARY PROTECTION BASICS

- DESIGNED TO SLOW DOWN FLOW AND COLLECT SEDIMENT
- STRUCTURES MUST BE MAINTAINED
- MUST BE DESIGNED TO BE OVERTOPPED
- INSTALLATION MUST NOT ALLOW FOR STRUCTURES TO BE BYPASSED