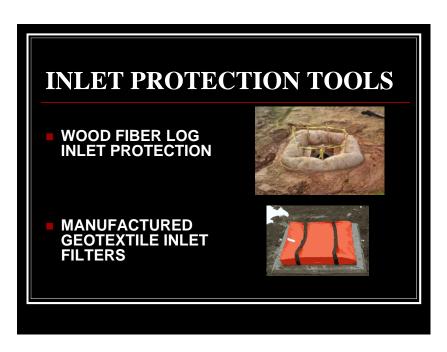

OSSIBLE SOON AS POSSIBLE**

# SEDIMENT CONTROL TECHNOLOGY





































#### DRAINAGE SWALE TEMPORARY PROTECTION BASICS

- DESIGNED TO SLOW DOWN FLOW AND COLLECT SEDIMENT
- STRUCTURES MUST BE MAINTAINED
- MUST BE DESIGNED TO BE OVERTOPPED
- INSTALLATION MUST NOT ALLOW FOR STRUCTURES TO BE BYPASSED













#### **DITCH CHECK SUMMARY**

- CONCENTRATED FLOWS ON ACTIVE JOBSITES CREATE A UNIQUE PROBLEM
- THE MOST EFFECTIVE SOLUTIONS...
  - ...SLOW DOWN FLOW RATES
  - ...OVERTOP BY DESIGN
  - ... COLLECT SETTLING SEDIMENT







































# ADJACENT ROADWAY PROTECTION NOTES

- FOR PRACTICAL PURPOSES, TEMPORARY ENTRANCE CAN OFTEN BE CONVERTED TO PERMANENT ENTRANCE
- PROJECT SCOPE AND SITE SPECIFICS WILL VARY WIDELY
- **KNOW YOUR OPTIONS!**











### EVOLUTION OF EXTERNAL INLET PROTECTION PRODUCTS

- I. SILT FENCE, HAY BALES, WATTLES, SAND BAGS, ETC.
- **II. MONOFILAMENT GEOTEXTILES**
- III. MONOFILATMENT GEOTEXTILE MANUFACTURED PRODUCTS
- IV. THREE DIMENSIONAL MANUFACTURED PRODUCTS









#### **KEY POINTS**

- SEDIMENT CONTROL IS TEMPORARY AND VERY EXPENSIVE
- EROSION CONTROL PROVIDES PERMANENT SOLUTIONS

THEREFORE: MINIMIZE DISTURBANCE IN TERMS OF BOTH TIME AND AREA AND INSTALL PERMANENT

**EROSION CONTROL AS SOON AS POSSIBLE!**