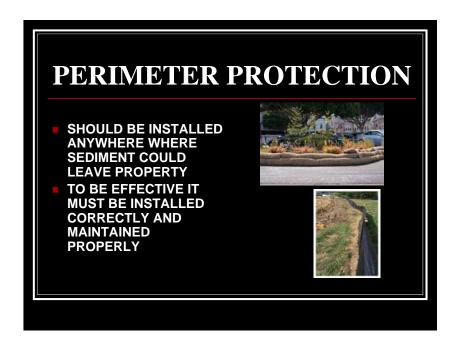

## JOBSITE SEDIMENT CONTROL TECHNOLOGY

- TECHNOLOGY WAS VIRTUALLY NON-EXISTENT JUST A FEW DECADES AGO
- EARLY SOLUTIONS INVOLVED CREATIVE USE OF EXISTING MATERIALS
- NEW JOB SPECIFIC TECHNOLGY IS NOW AVAILABLE
- THERE IS MORE TO COME!

#### **SEDIMENT**

# SEDIMENT IS MATTER DEPOSITED BY SOME NATURAL PROCESS





#### SEDIMENT CONTROL VS. **EROSION CONTROL SEDIMENT CONTROL EROSION CONTROL** COSTLY **COST EFFECTIVE UNATTRACTIVE ATTRACTIVE TEMPORARY PERMANENT** HIGH MINIMAL **MAINTENANCE MAINTENANCE SHOULD BE** SHOULD BE **ELIMINATED AS IMPLEMENTED AS SOON AS POSSIBLE SOON AS POSSIBLE**

# SEDIMENT CONTROL TECHNOLOGY





































#### DRAINAGE SWALE TEMPORARY PROTECTION BASICS

- DESIGNED TO SLOW DOWN FLOW AND COLLECT SEDIMENT
- STRUCTURES MUST BE MAINTAINED
- MUST BE DESIGNED TO BE OVERTOPPED
- INSTALLATION MUST NOT ALLOW FOR STRUCTURES TO BE BYPASSED













#### **DITCH CHECK SUMMARY**

- CONCENTRATED FLOWS ON ACTIVE JOBSITES CREATE A UNIQUE PROBLEM
- THE MOST EFFECTIVE SOLUTIONS...
  - ...SLOW DOWN FLOW RATES
  - ...OVERTOP BY DESIGN
  - ... COLLECT SETTLING SEDIMENT







































# ADJACENT ROADWAY PROTECTION NOTES

- FOR PRACTICAL PURPOSES, TEMPORARY ENTRANCE CAN OFTEN BE CONVERTED TO PERMANENT ENTRANCE
- PROJECT SCOPE AND SITE SPECIFICS WILL VARY WIDELY
- **KNOW YOUR OPTIONS!**











### EVOLUTION OF EXTERNAL INLET PROTECTION PRODUCTS

- I. SILT