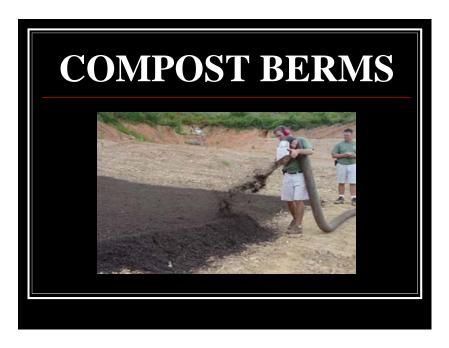

## JOBSITE SEDIMENT CONTROL TECHNOLOGY

- TECHNOLOGY WAS VIRTUALLY NON-EXISTENT JUST A FEW DECADES AGO
- EARLY SOLUTIONS INVOLVED CREATIVE USE OF EXISTING MATERIALS
- NEW JOB SPECIFIC TECHNOLGY IS NOW AVAILABLE
- THERE IS MORE TO COME!

#### **SEDIMENT**

# SEDIMENT IS MATTER DEPOSITED BY SOME NATURAL PROCESS





#### SEDIMENT CONTROL VS. **EROSION CONTROL SEDIMENT CONTROL EROSION CONTROL** COSTLY **COST EFFECTIVE UNATTRACTIVE ATTRACTIVE TEMPORARY PERMANENT** HIGH MINIMAL **MAINTENANCE MAINTENANCE SHOULD BE** SHOULD BE **ELIMINATED AS IMPLEMENTED AS SOON AS POSSIBLE SOON AS POSSIBLE**

# SEDIMENT CONTROL TECHNOLOGY





































#### DRAINAGE SWALE TEMPORARY PROTECTION BASICS

- DESIGNED TO SLOW DOWN FLOW AND COLLECT SEDIMENT
- STRUCTURES MUST BE MAINTAINED
- MUST BE DESIGNED TO BE OVERTOPPED
- INSTALLATION MUST NOT ALLOW FOR STRUCTURES TO BE BYPASSED













#### **DITCH CHECK SUMMARY**

- CONCENTRATED FLOWS ON ACTIVE JOBSITES CREATE A UNIQUE PROBLEM
- THE MOST EFFECTIVE SOLUTIONS...
  - ...SLOW DOWN FLOW RATES
  - ...OVERTOP BY DESIGN
  - ... COLLECT SETTLING SEDIMENT







































# ADJACENT ROADWAY PROTECTION NOTES

- FOR PRACTICAL PURPOSES, TEMPORARY ENTRANCE CAN OFTEN BE CONVERTED TO PERMANENT ENTRANCE
- PROJECT SCOPE AND SITE SPECIFICS WILL VARY WIDELY
- **KNOW YOUR OPTIONS!**











### EVOLUTION OF EXTERNAL INLET PROTECTION PRODUCTS

- I. SILT FENCE, HAY BAL