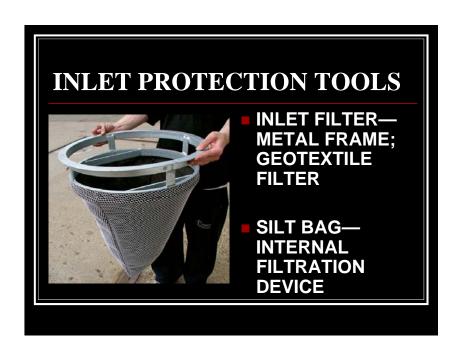

SIBLE SOON AS POSSIBLE**

# SEDIMENT CONTROL TECHNOLOGY





































#### DRAINAGE SWALE TEMPORARY PROTECTION BASICS

- DESIGNED TO SLOW DOWN FLOW AND COLLECT SEDIMENT
- STRUCTURES MUST BE MAINTAINED
- MUST BE DESIGNED TO BE OVERTOPPED
- INSTALLATION MUST NOT ALLOW FOR STRUCTURES TO BE BYPASSED













#### **DITCH CHECK SUMMARY**

- CONCENTRATED FLOWS ON ACTIVE JOBSITES CREATE A UNIQUE PROBLEM
- THE MOST EFFECTIVE SOLUTIONS...
  - ...SLOW DOWN FLOW RATES
  - ...OVERTOP BY DESIGN
  - ... COLLECT SETTLING SEDIMENT







































# ADJACENT ROADWAY PROTECTION NOTES

- FOR PRACTICAL PURPOSES, TEMPORARY ENTRANCE CAN OFTEN BE CONVERTED TO PERMANENT ENTRANCE
- PROJECT SCOPE AND SITE SPECIFICS WILL VARY WIDELY
- **KNOW YOUR OPTIONS!**











### EVOLUTION OF EXTERNAL INLET PROTECTION PRODUCTS

- I. SILT FENCE, HAY BALES, WATTLES, SAND BAGS, ETC.
- **II. MONOFILAMENT GEOTEXTILES**
- III. MONOFILATMENT GEOTEXTILE MANUFACTURED PRODUCTS
- IV. THREE DIMENSIONAL MANUFACTURED PRODUCTS









#### **KEY POINTS**

- SEDIMENT CONTROL IS TEMPORARY AND VERY EXPENSIVE
- EROSION CONTROL PROVIDES PERMANENT SOLUTIONS

THEREFORE: MINIMIZE DISTURBANCE IN TERMS OF BOTH TIME AND AREA AND INSTALL PERMANENT

**EROSION CONTROL AS SOON AS POSSIBLE!**