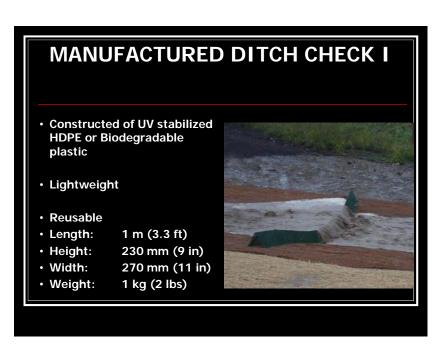

#### **DITCH CHECK SUMMARY**

- CONCENTRATED FLOWS ON ACTIVE JOBSITES CREATE A UNIQUE PROBLEM
- THE MOST EFFECTIVE SOLUTIONS...
  - ...SLOW DOWN FLOW RATES
  - ...OVERTOP BY DESIGN
  - ... COLLECT SETTLING SEDIMENT