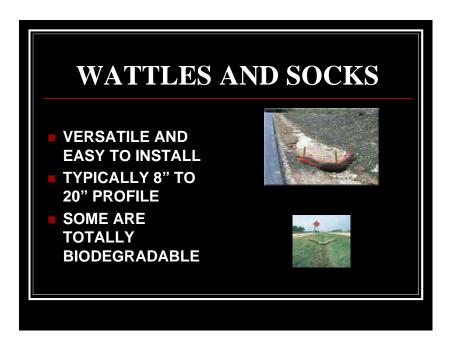

#### **DITCH CHECK SUMMARY**

- CONCENTRATED FLOWS ON ACTIVE JOBSITES CREATE A UNIQUE PROBLEM
- THE MOST EFFECTIVE SOLUTIONS...
  - ...SLOW DOWN FLOW RATES
  - ...OVERTOP BY DESIGN
  - ... COLLECT SETTLING SEDIMENT