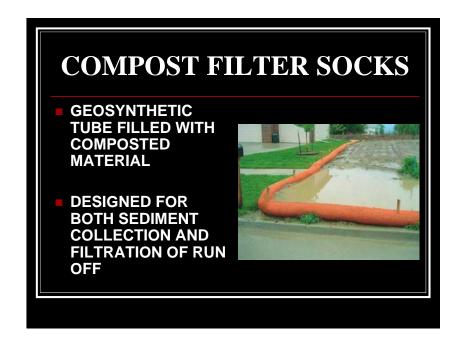

## JOBSITE SEDIMENT CONTROL TECHNOLOGY

- TECHNOLOGY WAS VIRTUALLY NON-EXISTENT JUST A FEW DECADES AGO
- EARLY SOLUTIONS INVOLVED CREATIVE USE OF EXISTING MATERIALS
- NEW JOB SPECIFIC TECHNOLGY IS NOW AVAILABLE
- THERE IS MORE TO COME!

#### **SEDIMENT**

# SEDIMENT IS MATTER DEPOSITED BY SOME NATURAL PROCESS





#### SEDIMENT CONTROL VS. **EROSION CONTROL SEDIMENT CONTROL EROSION CONTROL** COSTLY **COST EFFECTIVE UNATTRACTIVE ATTRACTIVE TEMPORARY PERMANENT** HIGH MINIMAL **MAINTENANCE MAINTENANCE SHOULD BE** SHOULD BE **ELIMINATED AS IMPLEMENTED AS SOON AS POSSIBLE SOON AS POSSIBLE**

# SEDIMENT CONTROL TECHNOLOGY





































#### DRAINAGE SWALE TEMPORARY PROTECTION BASICS

- DESIGNED TO SLOW DOWN FLOW AND COLLECT SEDIMENT
- STRUCTURES MUST BE MAINTAINED
- MUST BE DESIGNED TO BE OVERTOPPED
- INSTALLATION MUST NOT ALLOW FOR STRUCTURES TO BE BYPASSED













#### **DITCH CHECK SUMMARY**

- CONCENTRATED FLOWS ON ACTIVE JOBSITES CREATE A UNIQUE PROBLEM
- THE MOST EFFECTIVE SOLUTIONS...
  - ...SLOW DOWN FLOW RATES
  - ...OVERTOP BY DESIGN
  - ... COLLECT SETTLING SEDIMENT







































# ADJACENT ROADWAY PROTECTION NOTES

- FOR PRACTICAL PURPOSES, TEMPORARY ENTRANCE CAN OFTEN BE CONVERTED TO PERMANENT ENTRANCE
- PROJECT SCOPE AND SITE SPECIFICS WILL VARY WIDELY
- **KNOW YOUR OPTIONS!**











### EVOLUTION OF EXTERNAL INLET PROTECTION PRODUCTS

- I. SILT FENCE, HAY B