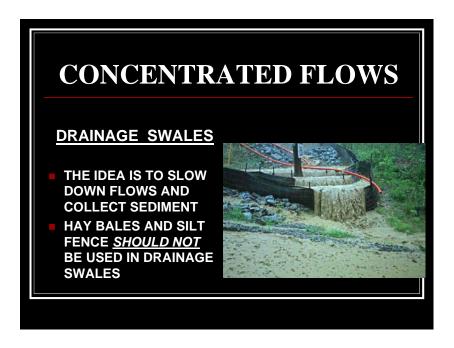

#### DRAINAGE SWALE TEMPORARY PROTECTION BASICS

- DESIGNED TO SLOW DOWN FLOW AND COLLECT SEDIMENT
- STRUCTURES MUST BE MAINTAINED
- MUST BE DESIGNED TO BE OVERTOPPED
- INSTALLATION MUST NOT ALLOW FOR STRUCTURES TO BE BYPASSED