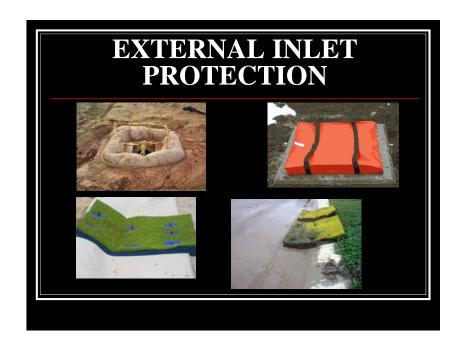

O BE OVERTOPPED
- INSTALLATION MUST NOT ALLOW FOR STRUCTURES TO BE BYPASSED













#### **DITCH CHECK SUMMARY**

- CONCENTRATED FLOWS ON ACTIVE JOBSITES CREATE A UNIQUE PROBLEM
- THE MOST EFFECTIVE SOLUTIONS...
  - ...SLOW DOWN FLOW RATES
  - ...OVERTOP BY DESIGN
  - ... COLLECT SETTLING SEDIMENT







































# ADJACENT ROADWAY PROTECTION NOTES

- FOR PRACTICAL PURPOSES, TEMPORARY ENTRANCE CAN OFTEN BE CONVERTED TO PERMANENT ENTRANCE
- PROJECT SCOPE AND SITE SPECIFICS WILL VARY WIDELY
- **KNOW YOUR OPTIONS!**











### EVOLUTION OF EXTERNAL INLET PROTECTION PRODUCTS

- I. SILT FENCE, HAY BALES, WATTLES, SAND BAGS, ETC.
- **II. MONOFILAMENT GEOTEXTILES**
- III. MONOFILATMENT GEOTEXTILE MANUFACTURED PRODUCTS
- IV. THREE DIMENSIONAL MANUFACTURED PRODUCTS









#### **KEY POINTS**

- SEDIMENT CONTROL IS TEMPORARY AND VERY EXPENSIVE
- EROSION CONTROL PROVIDES PERMANENT SOLUTIONS

THEREFORE: MINIMIZE DISTURBANCE IN TERMS OF BOTH TIME AND AREA AND INSTALL PERMANENT

**EROSION CONTROL AS SOON AS POSSIBLE!**