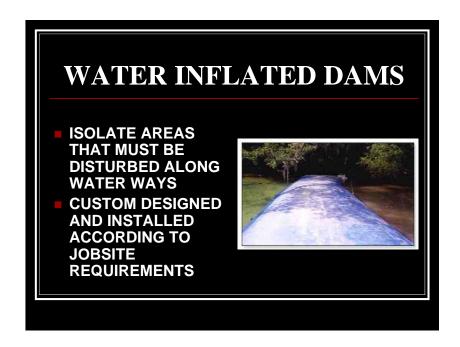

TROL VS. **EROSION CONTROL SEDIMENT CONTROL EROSION CONTROL** COSTLY **COST EFFECTIVE UNATTRACTIVE ATTRACTIVE TEMPORARY PERMANENT** HIGH MINIMAL **MAINTENANCE MAINTENANCE SHOULD BE** SHOULD BE **ELIMINATED AS IMPLEMENTED AS SOON AS POSSIBLE SOON AS POSSIBLE**

# SEDIMENT CONTROL TECHNOLOGY





































#### DRAINAGE SWALE TEMPORARY PROTECTION BASICS

- DESIGNED TO SLOW DOWN FLOW AND COLLECT SEDIMENT
- STRUCTURES MUST BE MAINTAINED
- MUST BE DESIGNED TO BE OVERTOPPED
- INSTALLATION MUST NOT ALLOW FOR STRUCTURES TO BE BYPASSED













#### **DITCH CHECK SUMMARY**

- CONCENTRATED FLOWS ON ACTIVE JOBSITES CREATE A UNIQUE PROBLEM
- THE MOST EFFECTIVE SOLUTIONS...
  - ...SLOW DOWN FLOW RATES
  - ...OVERTOP BY DESIGN
  - ... COLLECT SETTLING SEDIMENT







































# ADJACENT ROADWAY PROTECTION NOTES

- FOR PRACTICAL PURPOSES, TEMPORARY ENTRANCE CAN OFTEN BE CONVERTED TO PERMANENT ENTRANCE
- PROJECT SCOPE AND SITE SPECIFICS WILL VARY WIDELY
- **KNOW YOUR OPTIONS!**











### EVOLUTION OF EXTERNAL INLET PROTECTION PRODUCTS

- I. SILT FENCE, HAY BALES, WATTLES, SAND BAGS, ETC.
- **II. MONOFILAMENT GEOTEXTILES**
- III. MONOFILATMENT GEOTEXTILE MANUFACTURED PRODUCTS
- IV. THREE DIMENSIONAL MANUFACTURED PRODUCTS









#### **KEY POINTS**

- SEDIMENT CONTROL IS TEMPORARY AND VERY EXPENSIVE
- EROSION CONTROL PROVIDES PERMANENT SOLUTIONS

THEREFORE: MINIMIZE DISTURBANCE IN TERMS OF BOTH TIME AND AREA AND INSTALL PERMANENT

**EROSION CONTROL AS SOON AS POSSIBLE!**