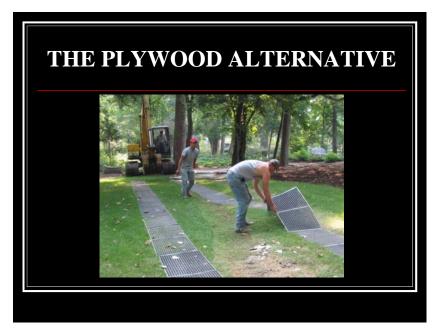

# ADJACENT ROADWAY PROTECTION NOTES

- FOR PRACTICAL PURPOSES, TEMPORARY ENTRANCE CAN OFTEN BE CONVERTED TO PERMANENT ENTRANCE
- PROJECT SCOPE AND SITE SPECIFICS WILL VARY WIDELY
- **KNOW YOUR OPTIONS!**