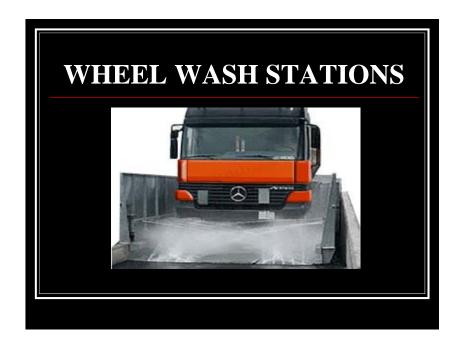

# ADJACENT ROADWAY PROTECTION NOTES

- FOR PRACTICAL PURPOSES, TEMPORARY ENTRANCE CAN OFTEN BE CONVERTED TO PERMANENT ENTRANCE
- PROJECT SCOPE AND SITE SPECIFICS WILL VARY WIDELY
- **KNOW YOUR OPTIONS!**