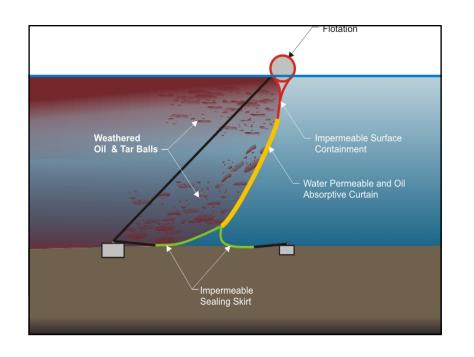

VS. **EROSION CONTROL SEDIMENT CONTROL EROSION CONTROL** COSTLY **COST EFFECTIVE UNATTRACTIVE ATTRACTIVE TEMPORARY PERMANENT** HIGH MINIMAL **MAINTENANCE MAINTENANCE SHOULD BE** SHOULD BE **ELIMINATED AS IMPLEMENTED AS SOON AS POSSIBLE SOON AS POSSIBLE**

# SEDIMENT CONTROL TECHNOLOGY





































#### DRAINAGE SWALE TEMPORARY PROTECTION BASICS

- DESIGNED TO SLOW DOWN FLOW AND COLLECT SEDIMENT
- STRUCTURES MUST BE MAINTAINED
- MUST BE DESIGNED TO BE OVERTOPPED
- INSTALLATION MUST NOT ALLOW FOR STRUCTURES TO BE BYPASSED













#### **DITCH CHECK SUMMARY**

- CONCENTRATED FLOWS ON ACTIVE JOBSITES CREATE A UNIQUE PROBLEM
- THE MOST EFFECTIVE SOLUTIONS...
  - ...SLOW DOWN FLOW RATES
  - ...OVERTOP BY DESIGN
  - ... COLLECT SETTLING SEDIMENT







































# ADJACENT ROADWAY PROTECTION NOTES

- FOR PRACTICAL PURPOSES, TEMPORARY ENTRANCE CAN OFTEN BE CONVERTED TO PERMANENT ENTRANCE
- PROJECT SCOPE AND SITE SPECIFICS WILL VARY WIDELY
- **KNOW YOUR OPTIONS!**











### EVOLUTION OF EXTERNAL INLET PROTECTION PRODUCTS

- I. SILT FENCE, HAY BALES, WATTLES, SAND BAGS, ETC.
- **II. MONOFILAMENT GEOTEXTILES**
- III. MONOFILATMENT GEOTEXTILE MANUFACTURED PRODUCTS
- IV. THREE DIMENSIONAL MANUFACTURED PRODUCTS









#### **KEY POINTS**

- SEDIMENT CONTROL IS TEMPORARY AND VERY EXPENSIVE
- EROSION CONTROL PROVIDES PERMANENT SOLUTIONS

THEREFORE: MINIMIZE DISTURBANCE IN TERMS OF BOTH TIME AND AREA AND INSTALL PERMANENT

**EROSION CONTROL AS SOON AS POSSIBLE!**