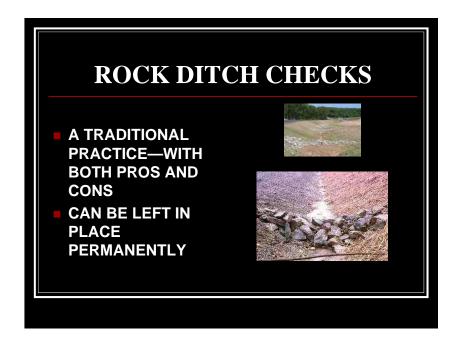

#### **DITCH CHECK SUMMARY**

- CONCENTRATED FLOWS ON ACTIVE JOBSITES CREATE A UNIQUE PROBLEM
- THE MOST EFFECTIVE SOLUTIONS...
  - ...SLOW DOWN FLOW RATES
  - ...OVERTOP BY DESIGN
  - ... COLLECT SETTLING SEDIMENT