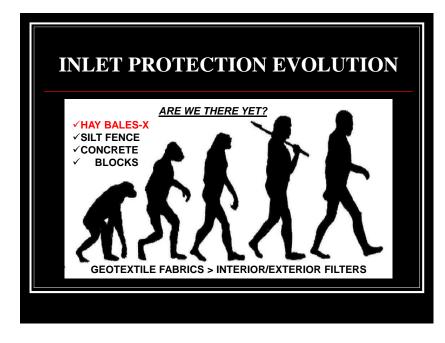

### EVOLUTION OF EXTERNAL INLET PROTECTION PRODUCTS

- I. SILT FENCE, HAY BALES, WATTLES, SAND BAGS, ETC.
- **II. MONOFILAMENT GEOTEXTILES**
- III. MONOFILATMENT GEOTEXTILE MANUFACTURED PRODUCTS
- IV. THREE DIMENSIONAL MANUFACTURED PRODUCTS