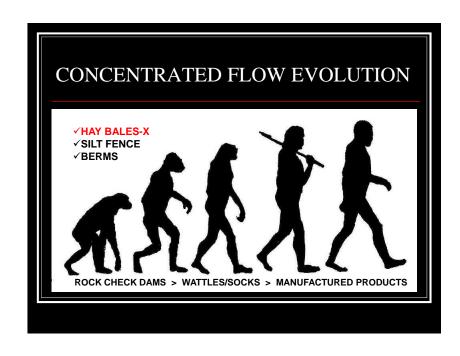

### EVOLUTION OF EXTERNAL INLET PROTECTION PRODUCTS

- I. SILT FENCE, HAY BALES, WATTLES, SAND BAGS, ETC.
- **II. MONOFILAMENT GEOTEXTILES**
- III. MONOFILATMENT GEOTEXTILE MANUFACTURED PRODUCTS
- IV. THREE DIMENSIONAL MANUFACTURED PRODUCTS