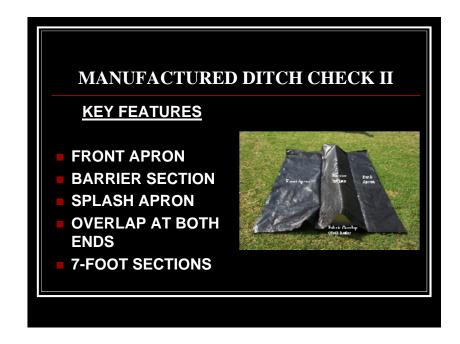

#### **DITCH CHECK SUMMARY**

- CONCENTRATED FLOWS ON ACTIVE JOBSITES CREATE A UNIQUE PROBLEM
- THE MOST EFFECTIVE SOLUTIONS...
  - ...SLOW DOWN FLOW RATES
  - ...OVERTOP BY DESIGN
  - ... COLLECT SETTLING SEDIMENT