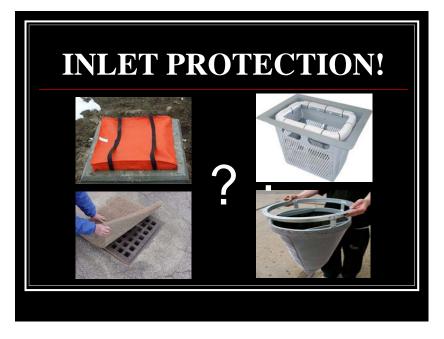

### EVOLUTION OF EXTERNAL INLET PROTECTION PRODUCTS

- I. SILT FENCE, HAY BALES, WATTLES, SAND BAGS, ETC.
- **II. MONOFILAMENT GEOTEXTILES**
- III. MONOFILATMENT GEOTEXTILE MANUFACTURED PRODUCTS
- IV. THREE DIMENSIONAL MANUFACTURED PRODUCTS