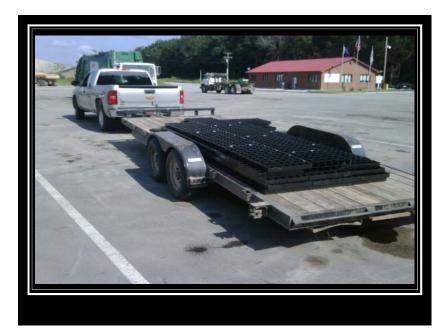

# ADJACENT ROADWAY PROTECTION NOTES

- FOR PRACTICAL PURPOSES, TEMPORARY ENTRANCE CAN OFTEN BE CONVERTED TO PERMANENT ENTRANCE
- PROJECT SCOPE AND SITE SPECIFICS WILL VARY WIDELY
- **KNOW YOUR OPTIONS!**