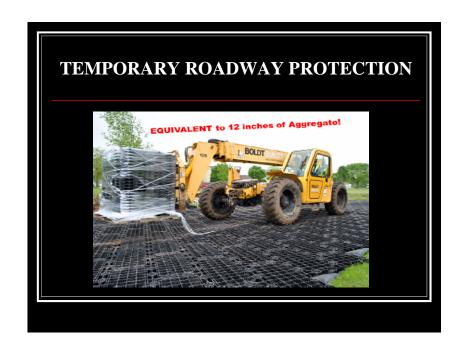

# ADJACENT ROADWAY PROTECTION NOTES

- FOR PRACTICAL PURPOSES, TEMPORARY ENTRANCE CAN OFTEN BE CONVERTED TO PERMANENT ENTRANCE
- PROJECT SCOPE AND SITE SPECIFICS WILL VARY WIDELY
- **KNOW YOUR OPTIONS!**