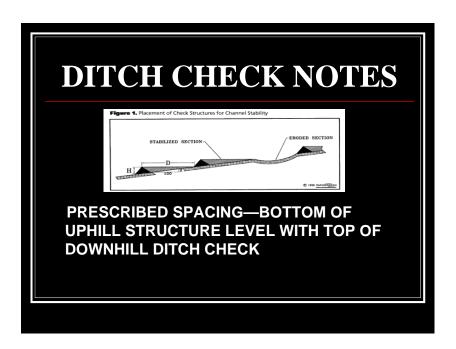

#### **DITCH CHECK SUMMARY**

- CONCENTRATED FLOWS ON ACTIVE JOBSITES CREATE A UNIQUE PROBLEM
- THE MOST EFFECTIVE SOLUTIONS...
  - ...SLOW DOWN FLOW RATES
  - ...OVERTOP BY DESIGN
  - ... COLLECT SETTLING SEDIMENT