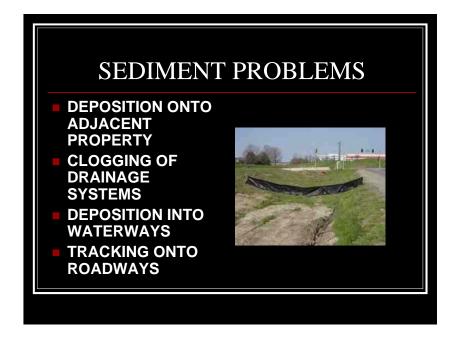

# ADJACENT ROADWAY PROTECTION NOTES

- FOR PRACTICAL PURPOSES, TEMPORARY ENTRANCE CAN OFTEN BE CONVERTED TO PERMANENT ENTRANCE
- PROJECT SCOPE AND SITE SPECIFICS WILL VARY WIDELY
- **KNOW YOUR OPTIONS!**