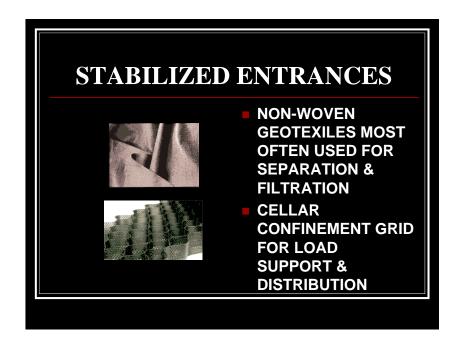

ON CONTROL SEDIMENT CONTROL EROSION CONTROL** COSTLY **COST EFFECTIVE UNATTRACTIVE ATTRACTIVE TEMPORARY PERMANENT** HIGH MINIMAL **MAINTENANCE MAINTENANCE SHOULD BE** SHOULD BE **ELIMINATED AS IMPLEMENTED AS SOON AS POSSIBLE SOON AS POSSIBLE**

# SEDIMENT CONTROL TECHNOLOGY





































#### DRAINAGE SWALE TEMPORARY PROTECTION BASICS

- DESIGNED TO SLOW DOWN FLOW AND COLLECT SEDIMENT
- STRUCTURES MUST BE MAINTAINED
- MUST BE DESIGNED TO BE OVERTOPPED
- INSTALLATION MUST NOT ALLOW FOR STRUCTURES TO BE BYPASSED













#### **DITCH CHECK SUMMARY**

- CONCENTRATED FLOWS ON ACTIVE JOBSITES CREATE A UNIQUE PROBLEM
- THE MOST EFFECTIVE SOLUTIONS...
  - ...SLOW DOWN FLOW RATES
  - ...OVERTOP BY DESIGN
  - ... COLLECT SETTLING SEDIMENT







































# ADJACENT ROADWAY PROTECTION NOTES

- FOR PRACTICAL PURPOSES, TEMPORARY ENTRANCE CAN OFTEN BE CONVERTED TO PERMANENT ENTRANCE
- PROJECT SCOPE AND SITE SPECIFICS WILL VARY WIDELY
- **KNOW YOUR OPTIONS!**











### EVOLUTION OF EXTERNAL INLET PROTECTION PRODUCTS

- I. SILT FENCE, HAY BALES, WATTLES, SAND BAGS, ETC.
- **II. MONOFILAMENT GEOTEXTILES**
- III. MONOFILATMENT GEOTEXTILE MANUFACTURED PRODUCTS
- IV. THREE DIMENSIONAL MANUFACTURED PRODUCTS









#### **KEY POINTS**

- SEDIMENT CONTROL IS TEMPORARY AND VERY EXPENSIVE
- EROSION CONTROL PROVIDES PERMANENT SOLUTIONS

THEREFORE: MINIMIZE DISTURBANCE IN TERMS OF BOTH TIME AND AREA AND INSTALL PERMANENT

**EROSION CONTROL AS SOON AS POSSIBLE!**