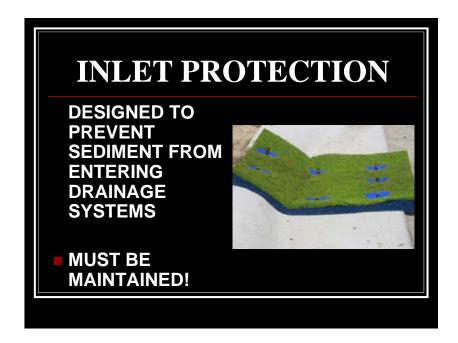

#### DRAINAGE SWALE TEMPORARY PROTECTION BASICS

- DESIGNED TO SLOW DOWN FLOW AND COLLECT SEDIMENT
- STRUCTURES MUST BE MAINTAINED
- MUST BE DESIGNED TO BE OVERTOPPED
- INSTALLATION MUST NOT ALLOW FOR STRUCTURES TO BE BYPASSED

#### **DITCH CHECK SUMMARY**

- CONCENTRATED FLOWS ON ACTIVE JOBSITES CREATE A UNIQUE PROBLEM
- THE MOST EFFECTIVE SOLUTIONS...
  - ...SLOW DOWN FLOW RATES
  - ...OVERTOP BY DESIGN
  - ... COLLECT SETTLING SEDIMENT