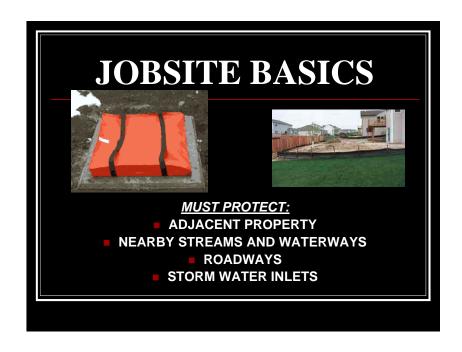

# ADJACENT ROADWAY PROTECTION NOTES

- FOR PRACTICAL PURPOSES, TEMPORARY ENTRANCE CAN OFTEN BE CONVERTED TO PERMANENT ENTRANCE
- PROJECT SCOPE AND SITE SPECIFICS WILL VARY WIDELY
- **KNOW YOUR OPTIONS!**