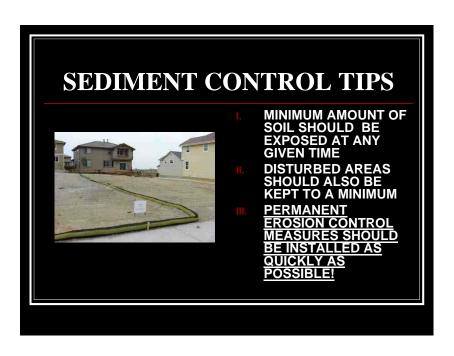

#### **KEY POINTS**

- SEDIMENT CONTROL IS TEMPORARY AND VERY EXPENSIVE
- EROSION CONTROL PROVIDES PERMANENT SOLUTIONS

THEREFORE: MINIMIZE DISTURBANCE IN TERMS OF BOTH TIME AND AREA AND INSTALL PERMANENT

**EROSION CONTROL AS SOON AS POSSIBLE!** 