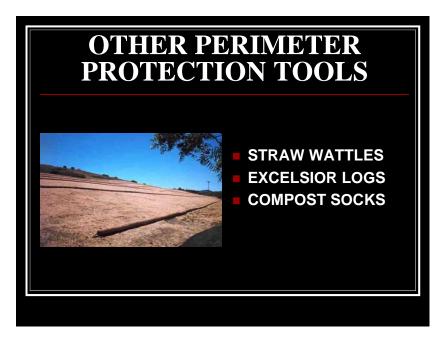

## JOBSITE SEDIMENT CONTROL TECHNOLOGY

- TECHNOLOGY WAS VIRTUALLY NON-EXISTENT JUST A FEW DECADES AGO
- EARLY SOLUTIONS INVOLVED CREATIVE USE OF EXISTING MATERIALS
- NEW JOB SPECIFIC TECHNOLGY IS NOW AVAILABLE
- THERE IS MORE TO COME!

#### **SEDIMENT**

# SEDIMENT IS MATTER DEPOSITED BY SOME NATURAL PROCESS





#### SEDIMENT CONTROL VS. **EROSION CONTROL SEDIMENT CONTROL EROSION CONTROL** COSTLY **COST EFFECTIVE UNATTRACTIVE ATTRACTIVE TEMPORARY PERMANENT** HIGH MINIMAL **MAINTENANCE MAINTENANCE SHOULD BE** SHOULD BE **ELIMINATED AS IMPLEMENTED AS SOON AS POSSIBLE SOON AS POSSIBLE**

# SEDIMENT CONTROL TECHNOLOGY





































#### DRAINAGE SWALE TEMPORARY PROTECTION BASICS

- DESIGNED TO SLOW DOWN FLOW AND COLLECT SEDIMENT
- STRUCTURES MUST BE MAINTAINED
- MUST BE DESIGNED TO BE OVERTOPPED
- INSTALLATION MUST NOT ALLOW FOR STRUCTURES TO BE BYPASSED













#### **DITCH CHECK SUMMARY**

- CONCENTRATED FLOWS ON ACTIVE JOBSITES CREATE A UNIQUE PROBLEM
- THE MOST EFFECTIVE SOLUTIONS...
  - ...SLOW DOWN FLOW RATES
  - ...OVERTOP BY DESIGN
  - ... COLLECT SETTLING SEDIMENT







































# ADJACENT ROADWAY PROTECTION NOTES

- FOR PRACTICAL PURPOSES, TEMPORARY ENTRANCE CAN OFTEN BE CONVERTED TO PERMANENT ENTRANCE
- PROJECT SCOPE AND SITE SPECIFICS WILL VARY WIDELY
- **KNOW YOUR OPTIONS!**











### EVOLUTION OF EXTERNAL INLET PROTECTION PRODUCTS

- I. SILT FENCE,