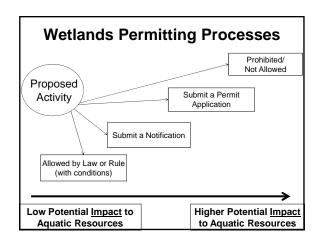

## **Process Simplification**

- A new review process is being contemplated with 2 (or 3) categories:
  - 1) <u>Notification/minimum impact:</u> streamlined process for low level projects that do not impact sensitive resources using simplified forms and checklists
  - 2) <u>Permit</u>: for complex projects requiring a full application & assessment.

#### **Notifications**

- Forestry Notification
- Recreational Mineral Dredging Notification
- Routine Roadway and Railway Maintenance Activities Notification
- Seasonal Dock Notification
- Trails Notification
- Utility Maintenance Notification
- Permit By Notification 14 project types

### **Standard Permit**

- Improved application form and other documents
- Functional Assessment/Analysis of Impacts
  - How much is enough?
- Clarify Terms
  - "Need"
  - "Avoidance"
  - "Minimization"
  - "Least Impacting Alternative"