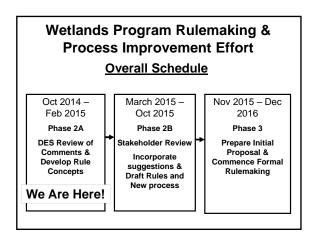

#### **Annual Meeting**

March 17, 2015 Radisson Hotel Manchester, NH

Collis G. Adams, CWS, CPESC Wetlands Bureau Administrator

**NH Department of Environmental Services** 

Wetlands Program
Rulemaking and Process Improvement

#### Where were you in '92?

- Washington Redskins defeated Buffalo Bills 37 24 in Super Bowl XXVI
  - After the game Bills filed a complaint that Redskins were altering air pressure inside the Minneapolis Metrodome when they had possession and this caused deflation of footballs
- ➤ Gas cost \$1.05 per gallon
- > Clinton/Gore elected to office
- > WorldWideWeb widely deployed for public use
- > LAST COMPREHENSIVE REWRITE OF RULES