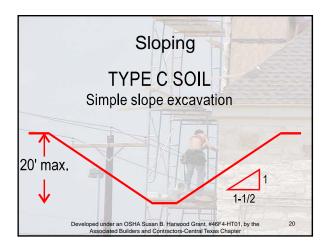

---------|------------------------------------|
|                                          | Restricted e<br>ed for conti |                                                                                                                            | confine | d Space                            |
| Permit-<br>Required<br>Confined<br>Space | YES                          | Hazardous<br>Atmosphege<br>Engulfment<br>Hazard Or<br>Configuration Hazard<br>Or<br>Any other recognized<br>serious hazard | NO      | Non<br>Permit<br>Required<br>Space |



## <section-header><list-item><list-item><list-item><list-item><list-item>



Developed under an OSHA Susan B. Harwood Grant, #46F4-HT01, by the Associated Builders and Contractors-Central Texas Chapter

4









































































## Engineered Systems

- In some cases, normal protection methods will not work
- · In those cases, a Registered Professional Engineer must be consulted for guidance