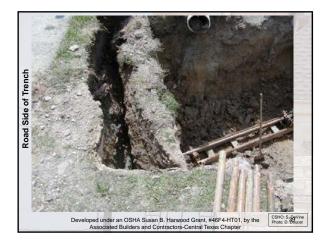

| confine | d Space                            |
| Permit-<br>Required<br>Confined<br>Space | YES                          | Hazardous<br>Atmosphege<br>Engulfment<br>Hazard Or<br>Configuration Hazard<br>Or<br>Any other recognized<br>serious hazard | NO      | Non<br>Permit<br>Required<br>Space |



## <section-header><list-item><list-item><list-item><list-item><list-item>



Developed under an OSHA Susan B. Harwood Grant, #46F4-HT01, by the Associated Builders and Contractors-Central Texas Chapter

4









































































## Engineered Systems

- In some cases, normal protection methods will not work
- · In those cases, a Registered Professional Engineer must be consulted for guidance