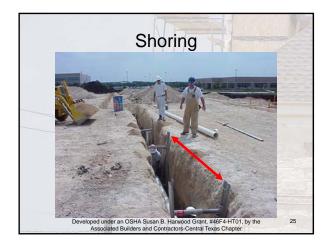

## Engineered Systems

- In some cases, normal protection methods will not work
- · In those cases, a Registered Professional Engineer must be consulted for guidance