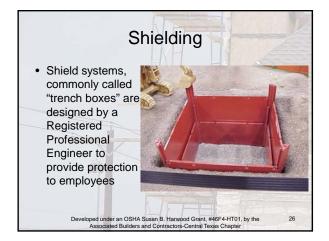

## Engineered Systems

- In some cases, normal protection methods will not work
- · In those cases, a Registered Professional Engineer must be consulted for guidance