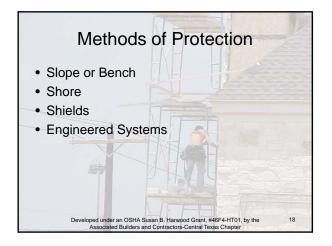

## Engineered Systems

- In some cases, normal protection methods will not work
- · In those cases, a Registered Professional Engineer must be consulted for guidance