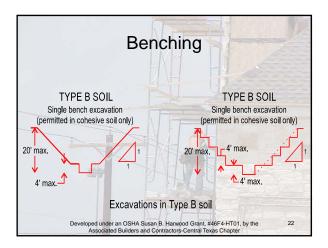

---|------------------------------------|
|                                          | Restricted e<br>ed for conti |                                                                                                                            | confine | d Space                            |
| Permit-<br>Required<br>Confined<br>Space | YES                          | Hazardous<br>Atmosphege<br>Engulfment<br>Hazard Or<br>Configuration Hazard<br>Or<br>Any other recognized<br>serious hazard | NO      | Non<br>Permit<br>Required<br>Space |



## <section-header><list-item><list-item><list-item><list-item><list-item>



Developed under an OSHA Susan B. Harwood Grant, #46F4-HT01, by the Associated Builders and Contractors-Central Texas Chapter

4









































































## Engineered Systems

- In some cases, normal protection methods will not work
- · In those cases, a Registered Professional Engineer must be consulted for guidance