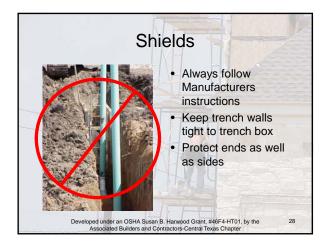

------------------------|
|                                          | Restricted e<br>ed for conti |                                                                                                                            | confine | d Space                            |
| Permit-<br>Required<br>Confined<br>Space | YES                          | Hazardous<br>Atmosphege<br>Engulfment<br>Hazard Or<br>Configuration Hazard<br>Or<br>Any other recognized<br>serious hazard | NO      | Non<br>Permit<br>Required<br>Space |



## <section-header><list-item><list-item><list-item><list-item><list-item>



Developed under an OSHA Susan B. Harwood Grant, #46F4-HT01, by the Associated Builders and Contractors-Central Texas Chapter

4









































































## Engineered Systems

- In some cases, normal protection methods will not work
- · In those cases, a Registered Professional Engineer must be consulted for guidance