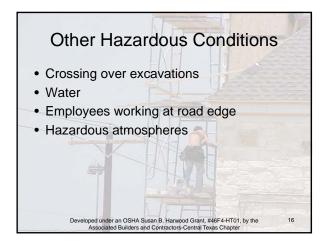

## <section-header><list-item><list-item><list-item><list-item><list-item>

Developed under an OSHA Susan B. Harwood Grant, #46F4-HT01, by the Associated Builders and Contractors-Central Texas Chapter

4