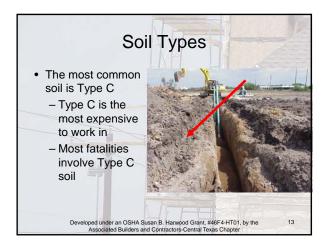

-----------------------|---------|------------------------------------|
|                                          | Restricted e<br>ed for conti |                                                                                                                            | confine | d Space                            |
| Permit-<br>Required<br>Confined<br>Space | YES                          | Hazardous<br>Atmosphege<br>Engulfment<br>Hazard Or<br>Configuration Hazard<br>Or<br>Any other recognized<br>serious hazard | NO      | Non<br>Permit<br>Required<br>Space |



## <section-header><list-item><list-item><list-item><list-item><list-item>



Developed under an OSHA Susan B. Harwood Grant, #46F4-HT01, by the Associated Builders and Contractors-Central Texas Chapter

4









































































## Engineered Systems

- In some cases, normal protection methods will not work
- · In those cases, a Registered Professional Engineer must be consulted for guidance