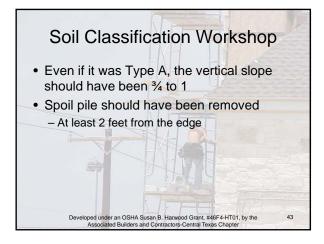

| confine | d Space                            |
| Permit-<br>Required<br>Confined<br>Space | YES                          | Hazardous<br>Atmosphege<br>Engulfment<br>Hazard Or<br>Configuration Hazard<br>Or<br>Any other recognized<br>serious hazard | NO      | Non<br>Permit<br>Required<br>Space |



## <section-header><list-item><list-item><list-item><list-item><list-item>



Developed under an OSHA Susan B. Harwood Grant, #46F4-HT01, by the Associated Builders and Contractors-Central Texas Chapter

4









































































## Engineered Systems

- In some cases, normal protection methods will not work
- · In those cases, a Registered Professional Engineer must be consulted for guidance