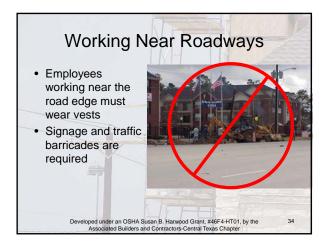

| confine | d Space                            |
| Permit-<br>Required<br>Confined<br>Space | YES                          | Hazardous<br>Atmosphege<br>Engulfment<br>Hazard Or<br>Configuration Hazard<br>Or<br>Any other recognized<br>serious hazard | NO      | Non<br>Permit<br>Required<br>Space |



## <section-header><list-item><list-item><list-item><list-item><list-item>



Developed under an OSHA Susan B. Harwood Grant, #46F4-HT01, by the Associated Builders and Contractors-Central Texas Chapter

4









































































## Engineered Systems

- In some cases, normal protection methods will not work
- · In those cases, a Registered Professional Engineer must be consulted for guidance