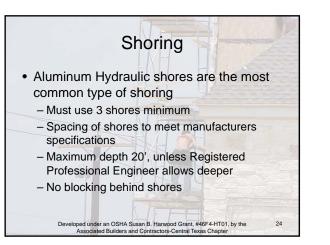

## Engineered Systems

- In some cases, normal protection methods will not work
- · In those cases, a Registered Professional Engineer must be consulted for guidance