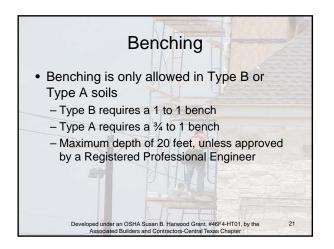

-----|------------------------------------|
|                                          | Restricted e<br>ed for conti |                                                                                                                            | confine | d Space                            |
| Permit-<br>Required<br>Confined<br>Space | YES                          | Hazardous<br>Atmosphege<br>Engulfment<br>Hazard Or<br>Configuration Hazard<br>Or<br>Any other recognized<br>serious hazard | NO      | Non<br>Permit<br>Required<br>Space |



## <section-header><list-item><list-item><list-item><list-item><list-item>



Developed under an OSHA Susan B. Harwood Grant, #46F4-HT01, by the Associated Builders and Contractors-Central Texas Chapter

4









































































## Engineered Systems

- In some cases, normal protection methods will not work
- · In those cases, a Registered Professional Engineer must be consulted for guidance