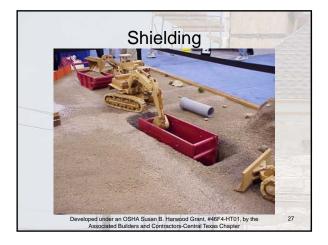

--------------------------|
|                                          | Restricted e<br>ed for conti |                                                                                                                            | confine | d Space                            |
| Permit-<br>Required<br>Confined<br>Space | YES                          | Hazardous<br>Atmosphege<br>Engulfment<br>Hazard Or<br>Configuration Hazard<br>Or<br>Any other recognized<br>serious hazard | NO      | Non<br>Permit<br>Required<br>Space |



## <section-header><list-item><list-item><list-item><list-item><list-item>



Developed under an OSHA Susan B. Harwood Grant, #46F4-HT01, by the Associated Builders and Contractors-Central Texas Chapter

4









































































## Engineered Systems

- In some cases, normal protection methods will not work
- · In those cases, a Registered Professional Engineer must be consulted for guidance