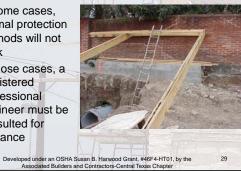

## Engineered Systems

- In some cases, normal protection methods will not work
- · In those cases, a Registered Professional Engineer must be consulted for guidance