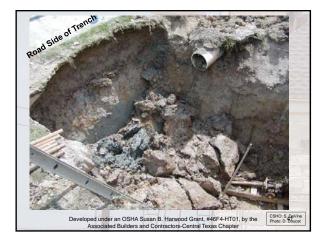

| confine | d Space                            |
| Permit-<br>Required<br>Confined<br>Space | YES                          | Hazardous<br>Atmosphege<br>Engulfment<br>Hazard Or<br>Configuration Hazard<br>Or<br>Any other recognized<br>serious hazard | NO      | Non<br>Permit<br>Required<br>Space |



## <section-header><list-item><list-item><list-item><list-item><list-item>



Developed under an OSHA Susan B. Harwood Grant, #46F4-HT01, by the Associated Builders and Contractors-Central Texas Chapter

4









































































## Engineered Systems

- In some cases, normal protection methods will not work
- · In those cases, a Registered Professional Engineer must be consulted for guidance