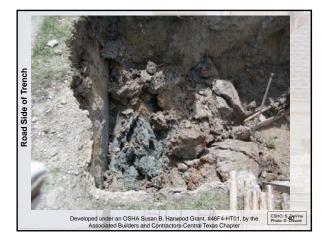

| confine | d Space                            |
| Permit-<br>Required<br>Confined<br>Space | YES                          | Hazardous<br>Atmosphege<br>Engulfment<br>Hazard Or<br>Configuration Hazard<br>Or<br>Any other recognized<br>serious hazard | NO      | Non<br>Permit<br>Required<br>Space |



## <section-header><list-item><list-item><list-item><list-item><list-item>



Developed under an OSHA Susan B. Harwood Grant, #46F4-HT01, by the Associated Builders and Contractors-Central Texas Chapter

4









































































## Engineered Systems

- In some cases, normal protection methods will not work
- · In those cases, a Registered Professional Engineer must be consulted for guidance