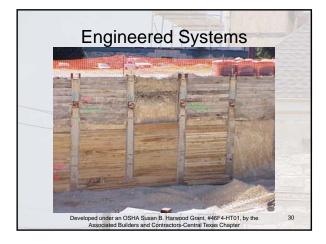

## Engineered Systems

- In some cases, normal protection methods will not work
- · In those cases, a Registered Professional Engineer must be consulted for guidance